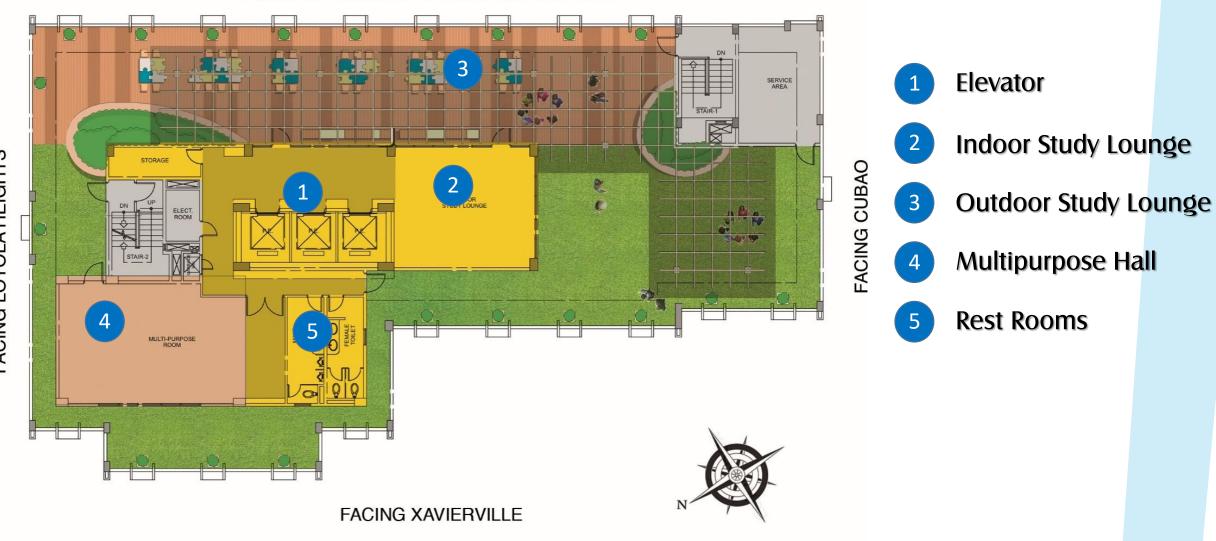

#### Roof Deck

Indoor Study Lounge

## Multi-purpose Room

11

11 11

## **Outdoor Study Lounge**