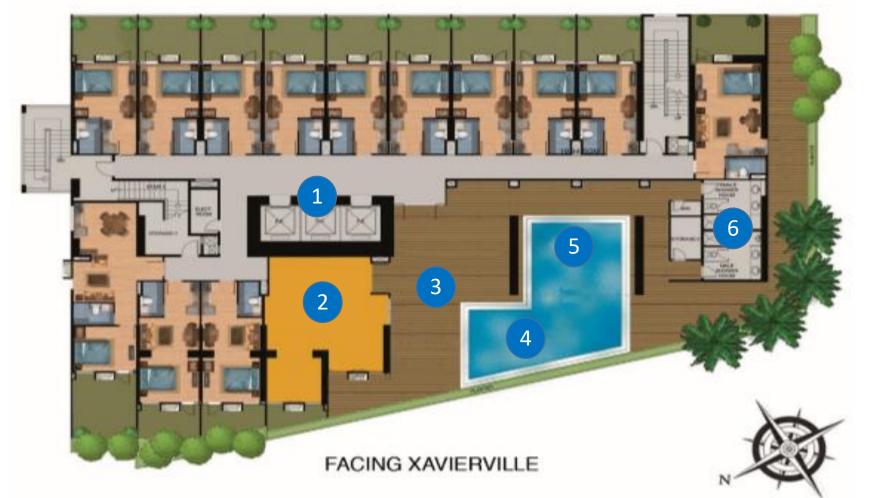

of Studio A

Fitness Center and Dance/Yoga Studio Swimming Pool Indoor and Outdoor Study Hall Multi-purpose Hall





#### **Project Overview**



#### **Project Overview**

#### Roof Deck: Amenity Deck

8<sup>th</sup> to 35<sup>th</sup> F: Residential Floors



34 Storeys
20+ Residential Units per floor
8 Commercial Units

**107** Parking Slots

7<sup>th</sup> F: Amenities & Residential Units

2<sup>nd</sup> to 6<sup>th</sup> F: Podium Parking

Aspire BY FILINVEST

**GF: Commercial Units & Social Hub** 



Artist's Illustration



#### **Ground Floor Entrance**

**Artist's Illustration** 



#### **Ground Floor**

Social Hub

sura antim



-

## Social Hub (Reception)

**Actual Photo** 

# 🔺 💶 🔺 Gr

## Social Hub (Elevator)



#### 2<sup>nd</sup> to 6<sup>th</sup> Floor (Podium Parking)





## 7<sup>th</sup> Floor (Amenities and Residential)



## **Swimming Pool**



## **Swimming Pool**



#### 8<sup>th</sup> to 35<sup>th</sup> Floor (Typical Layout)

This model unit has been stylized to serve as your inspiration in designing our very own

State and the state

1

Sume.

#### **Studio Model Unit**

a la

This model unit has been stylized to serve as your inspiration in designing our very own

## **1BR Model Unit**

**Artist's Illustration** 

THE GODFATHER

scala"



#### FACING MOUNTAINS OF ANTIPOLO / ATENEO

FACING LOYOLA HEIGHTS

#### Roof Deck

Indoor Study Lounge

## Multi-purpose Room

11

11 11

## **Outdoor Study Lounge**



#### **Typical Unit Layout**



Studio Unit 21 sqm. ±



-12-21

#### **Units Summary**

| UNIT TYPE | SIZE           | TCP<br>(Average) |
|