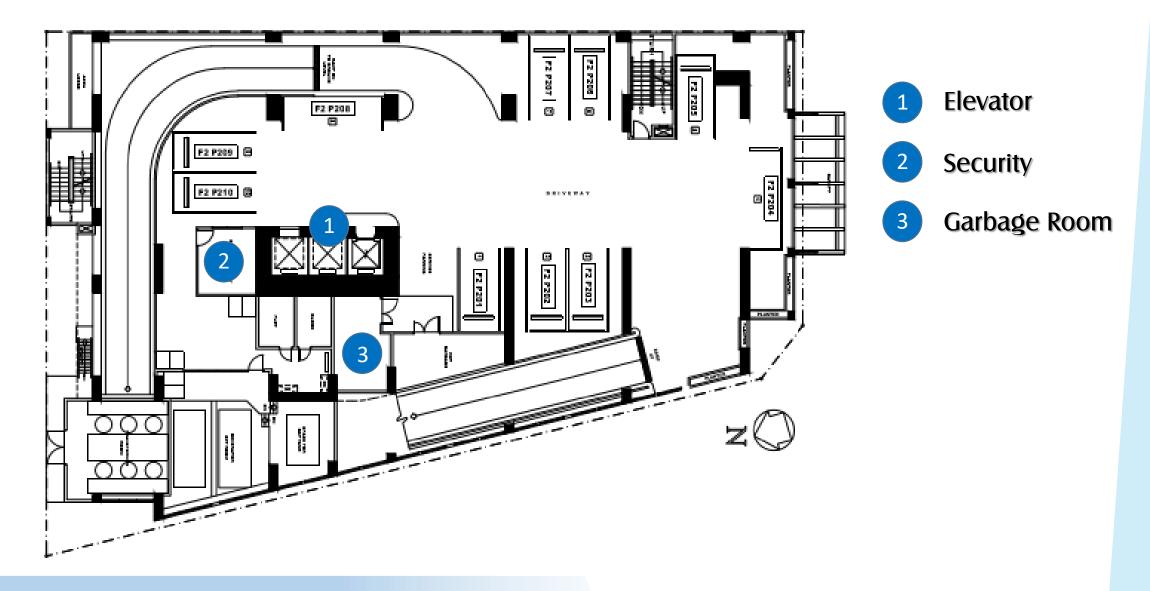

e in the relaxing Ambiance and Experience a top-class lifestyle of Studio A

Fitness Center and Dance/Yoga Studio Swimming Pool Indoor and Outdoor Study Hall Multi-purpose Hall





#### **Project Overview**



#### **Project Overview**

#### Roof Deck: Amenity Deck

8<sup>th</sup> to 35<sup>th</sup> F: Residential Floors



34 Storeys
20+ Residential Units per floor
8 Commercial Units

**107** Parking Slots

7<sup>th</sup> F: Amenities & Residential Units

2<sup>nd</sup> to 6<sup>th</sup> F: Podium Parking

Aspire BY FILINVEST

**GF: Commercial Units & Social Hub** 



Artist's Illustration



#### **Ground Floor Entrance**

**Artist's Illustration** 



#### **Ground Floor**

Social Hub

sura antim



-

## Social Hub (Reception)

**Actual Photo** 

# 🔺 💶 🔺 Gr

## Social Hub (Elevator)



#### 2<sup>nd</sup> to 6<sup>th</sup> Floor (Podium Parking)





## 7<sup>th</sup> Floor (Amenities and Residential)



## **Swimming Pool**



## **Swimming Pool**



#### 8<sup>th</sup> to 35<sup>th</sup> Floor (Typical Layout)

This model unit has been stylized to serve as your inspiration in designing our very own

State and the state

1

Sume.

#### **Studio Model Unit**

a la

This model unit has been stylized to serve as your inspiration in designing our very own

## **1BR Model Unit**

**Artist's Illustration** 

THE GODFATHER

scala"



#### FACING MOUNTAINS OF ANTIPOLO / ATENEO

FACING LOYOLA HEIGHTS

#### Roof Deck

Indoor Study Lounge

## Multi-purpose Room

11

11 11

## **Outdoor Study Lounge**



#### **Typical Unit Layout**



Studio Unit 21 sqm. ±



-12-21

#### **Unit