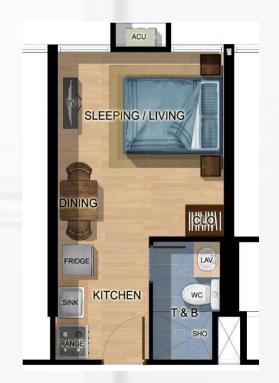

oto** 

# 🔺 💶 🔺 Gr

## Social Hub (Elevator)



#### 2<sup>nd</sup> to 6<sup>th</sup> Floor (Podium Parking)





## 7<sup>th</sup> Floor (Amenities and Residential)



## **Swimming Pool**



## **Swimming Pool**



#### 8<sup>th</sup> to 35<sup>th</sup> Floor (Typical Layout)

This model unit has been stylized to serve as your inspiration in designing our very own

State and the state

1

Sume.

#### **Studio Model Unit**

a la

This model unit has been stylized to serve as your inspiration in designing our very own

## **1BR Model Unit**

**Artist's Illustration** 

THE GODFATHER

scala"



#### FACING MOUNTAINS OF ANTIPOLO / ATENEO

FACING LOYOLA HEIGHTS

#### Roof Deck

Indoor Study Lounge

## Multi-purpose Room

11

11 11

## **Outdoor Study Lounge**



#### **Typical Unit Layout**



Studio Unit 21 sqm. ±



-12-21

#### **Units Summary**

| UNIT TYPE | SIZE           | TCP<br>(Average) |
|-----------|----------------|------------------|
| Studio    | ± 21 sq. m.    | ± Php 3.20 M     |
| 1 Bedroom | ± 26 sq. m.    | ± Php 4.40 M     |
| 2 Bedroom | ± 46 sq. m.    | ± Php 7.02 M     |
| Parking   | ± 12.50 sq. m. | ± Php 949 K      |
|           | - VI           |                  |

1-2-31

#### **Payment Terms**

| <b>PAYMENT TERM</b> | DISCOUNT        | DETAILS                                                |
|---------------------|-----------------|--------------------------------------------------------|
| Spot Cash           | 8% TLP discount | 100% upon reservation                                  |
| Cash w/in 30 days   | 5% TLP discount | 100% 30 calendar da