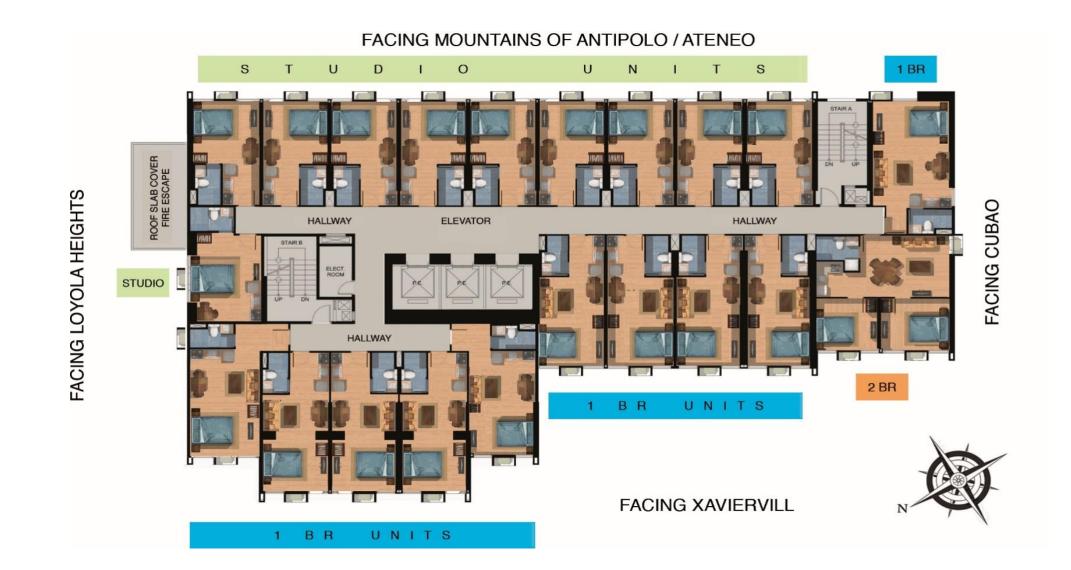

#### 8<sup>th</sup> to 35<sup>th</sup> Floor (Typical Layout)

This model unit has been stylized to serve as your inspiration in designing our very own

State and the state

1

Sume.

#### FACING MOUNTAINS OF ANTIPOLO / ATENEO

FACING LOYOLA HEIGHTS