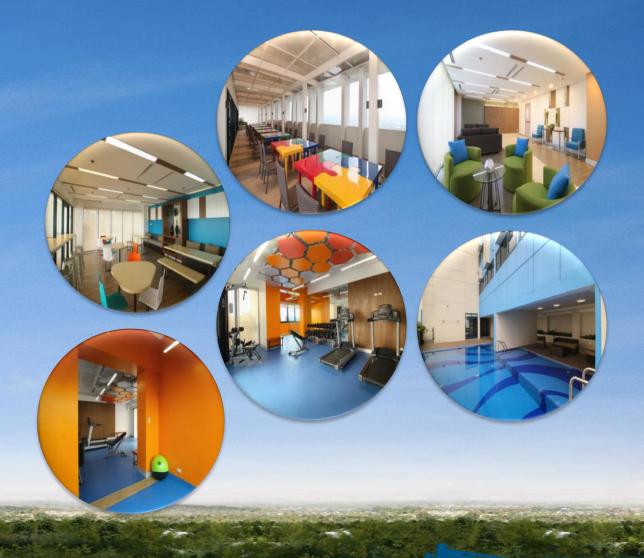

#### Amenities

Immerse in the relaxing Ambiance and Experience a top-class lifestyle of Studio A

Fitness Center and Dance/Yoga Studio Swimming Pool Indoor and Outdoor Study Hall Multi-purpose Hall