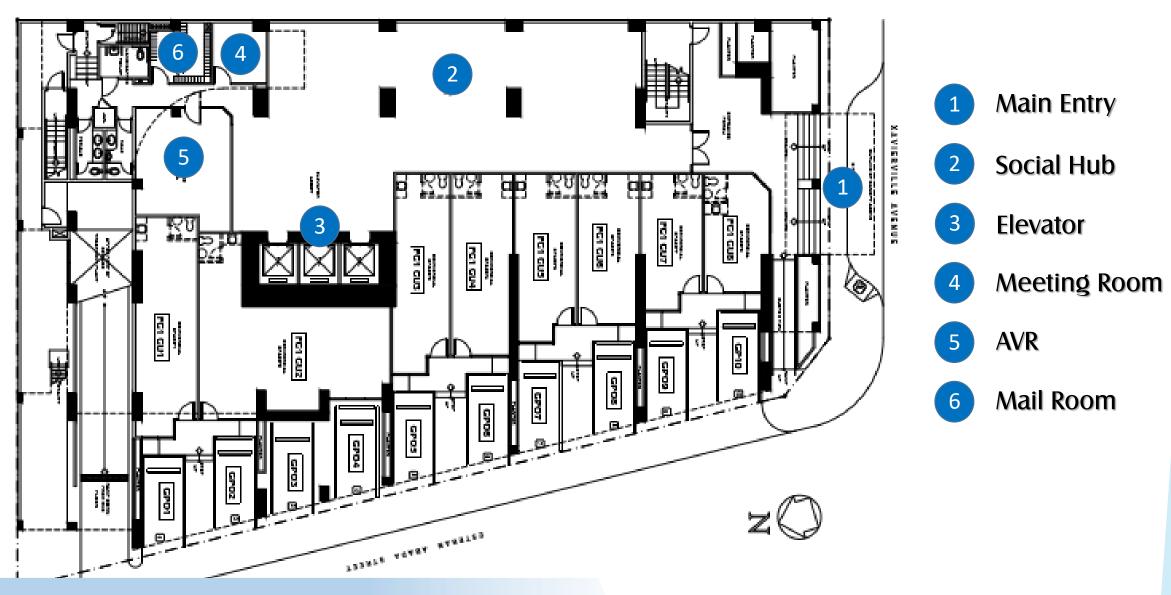

#### **Ground Floor**

Social Hub

sura antim

-

## Social Hub (Reception)

**Actual Photo** 

## Social Hub (Elevator)