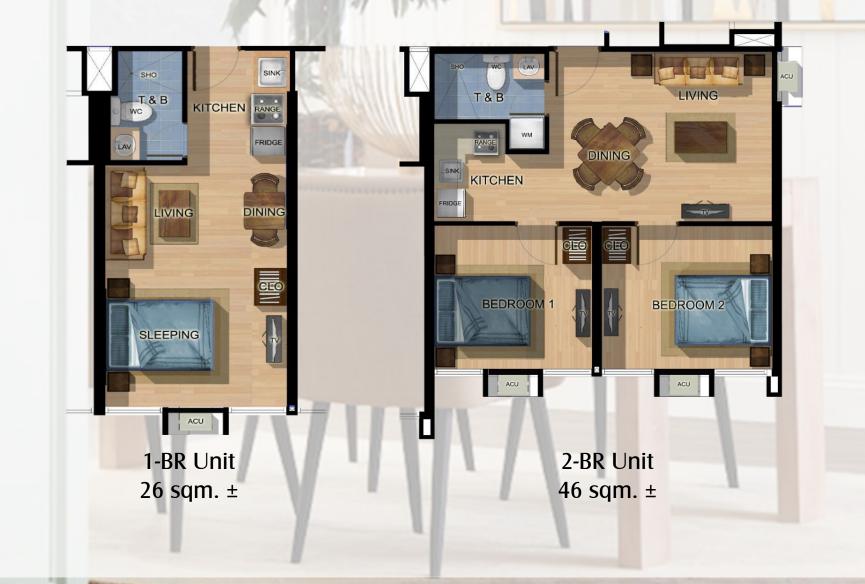

#### **Units Summary**

| UNIT TYPE | SIZE           | TCP<br>(Average) |
|-----------|----------------|------------------|
| Studio    | ± 21 sq. m.    | ± Php 3.20 M     |
| 1 Bedroom | ± 26 sq. m.    | ± Php 4.40 M     |
| 2 Bedroom | ± 46 sq. m.    | ± Php 7.02 M     |
| Parking   | ± 12.50 sq. m. | ± Php 949 K      |
|           | - VI           |                  |