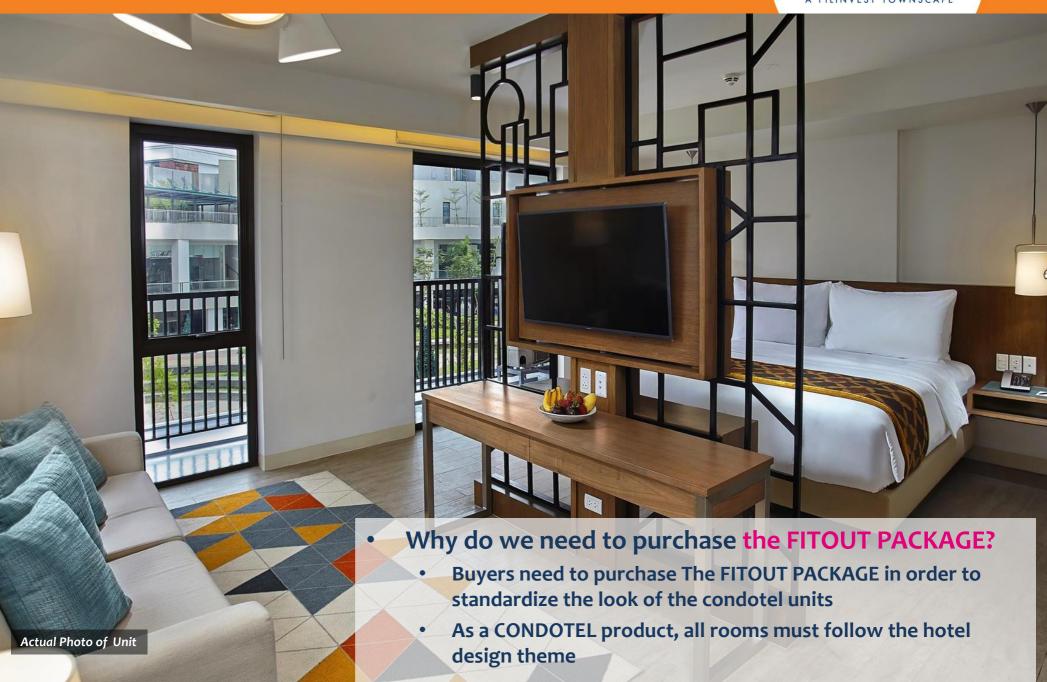

#### What is The Fitout Package?

- The FITOUT Package includes the standard room furniture of all condotel units
- Standard Unit Furniture includes the following:
  - Bed frame & mattress
  - TV console, working table and chair
  - Curtains
  - Shower enclosure
  - Lavatory countertop
  - Air-conditioning units
  - o TV, heater, mini refrigerator
  - Safety deposit box
  - Lamp/s and lighting fixtures
  - o Phone
  - o 100% backup generator set

#### What is The Fitout Package?