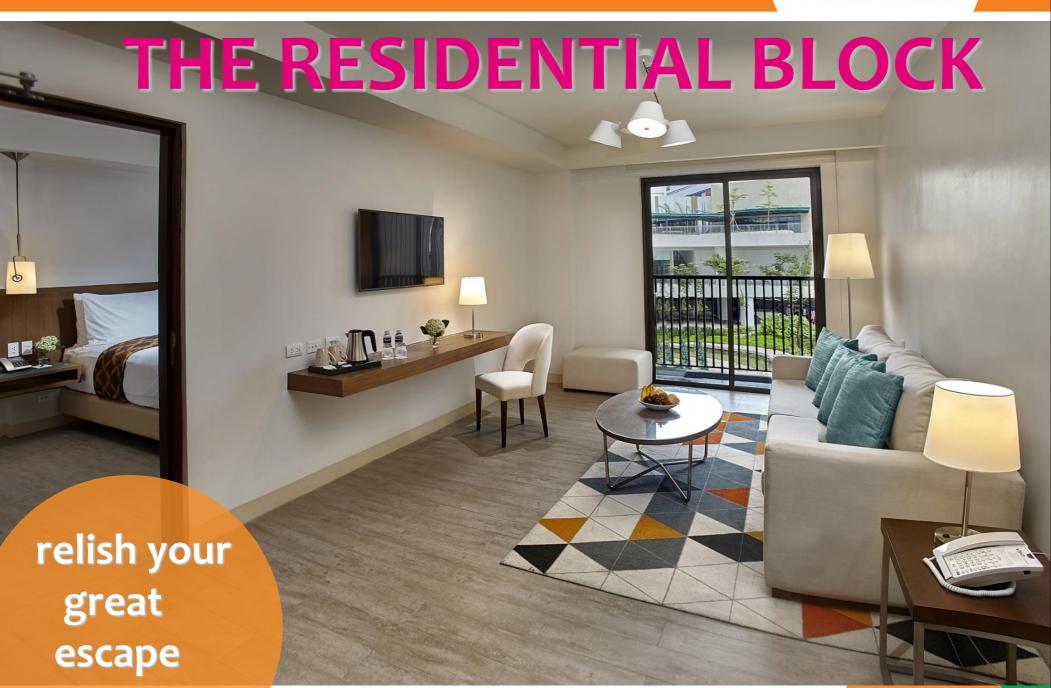

### **Typical Room Layout**

1 BR 54 Unit

## **Typical Room Layout**

### **Typical Room Layout**

Studio 23 Unit

Actual photos of Quest Hotel Tagaytay Lobby, Café Q and swimming pool