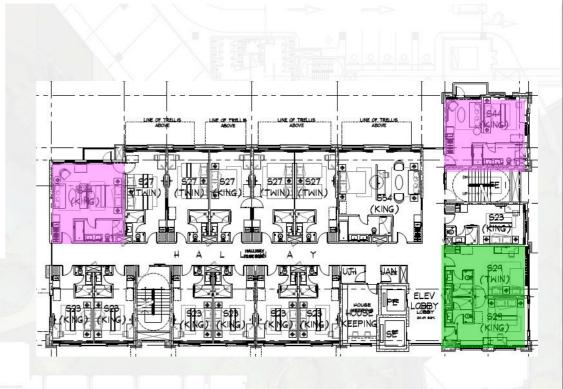

g Filinvest Land, Inc.'s first township development in Tagaytay City.













## **A New Tagaytay Blooms**





# **A New Tagaytay Blooms**





## A New Tagaytay Blooms





#### Your second home **COMMUNITY...**





#### What is The Fitout Package?



- The FITOUT Package includes the standard room furniture of all condotel units
- Standard Unit Furniture includes the following:
  - Bed frame & mattress
  - TV console, working table and chair
  - Curtains
  - Shower enclosure
  - Lavatory countertop
  - Air-conditioning units
  - o TV, heater, mini refrigerator
  - Safety deposit box
  - Lamp/s and lighting fixtures
  - o Phone
  - o 100% backup generator set



#### What is The Fitout Package?





### **Typical Room Layout**







1 BR 54 Unit



## **Typical Room Layout**







### **Typical Room Layout**





Studio 23 Unit















Actual photos of Quest Hotel Tagaytay Lobby, Café Q and swimming pool

#### What is The Joining Fee?



The JOINING FEE will be used by the operator to purchase the Initial Operating supplies and IT Networks of the Condotel. It also includes pre-opening expenses such as payroll and Sales & Marketing expenses prior to the opening of the hotel

#### **Initial Supplies**

- Linen, towels
- Waste bins
- Vanity containers
- o Glassware
- Cleaning materials
- Trolleys and cleaning equipment

#### Operating Systems

- IT Management Systems
- Networks
- o PABX
- Service carts

#### Why Invest in FORA?





- Hassle-free second home product that pays for itself even when you are not using it.
  - Standard Condo maintenance expenses pa