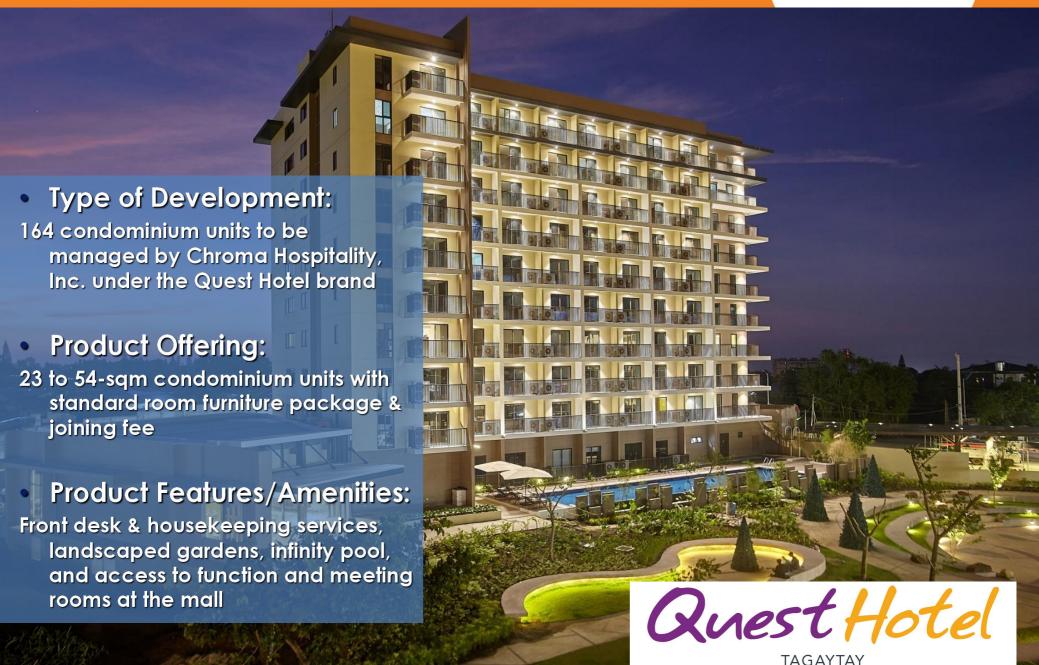

#### What is The Fitout Package?

- The FITOUT Package includes the standard room furniture of all condotel units
- Standard Unit Furniture includes the following:
  - Bed frame & mattress
  - TV console, working table and chair
  - Curtains
  - Shower enclosure
  - Lavatory countertop
  - Air-conditioning units
  - o TV, heater, mini refrigerator
  - Safety deposit box
  - Lamp/s and lighting fixtures
  - o Phone
  - o 100% backup generator set

#### What is The Fitout Package?

#### What is The Joining Fee?

The JOINING FEE will be used by the operator to purchase the Initial Operating supplies and IT Networks of the Condotel. It also includes pre-opening expenses such as payroll and Sales & Marketing expenses prior to the opening of the hotel

#### **Initial Supplies**

- Linen, towels
- Waste bins
- Vanity containers
- o Glassware
- Cleaning materials
- Trolleys and cleaning equipment

#### Operating Systems

- IT Management Systems
- Networks
- o PABX
- Service carts