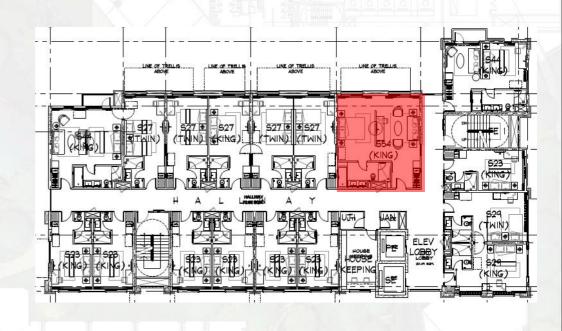

## **Breaking New Ground**



Presenting Filinvest Land, Inc.'s first township development in Tagaytay City.













## **A New Tagaytay Blooms**





# **A New Tagaytay Blooms**





## A New Tagaytay Blooms





#### Your second home **COMMUNITY...**





#### What is The Fitout Package?



- The FITOUT Package includes the standard room furniture of all condotel units
- Standard Unit Furniture includes the following:
  - Bed frame & mattress
  - TV console, working table and chair
  - Curtains
  - Shower enclosure
  - Lavatory countertop
  - Air-conditioning units
  - o TV, heater, mini refrigerator
  - Safety deposit box
  - Lamp/s and lighting fixtures
  - o Phone
  - o 100% backup generator set



#### What is The Fitout Package?





### **Typical Room Layout**







1 BR 54 Unit



## **Typical Room Layout**







### **Typical Room Layout**





Studio 23 Unit















Actual photos of Quest Hotel Tagaytay Lobby, Café Q and swimming pool

#### What is The Joining Fee?



The JOINING FEE will be used by the operator to purchase the Initial Operating supplies and IT Networks of the Condotel. It also includes pre-opening expenses such as payroll and Sales & Marketing expenses prior to the opening of the hotel

#### **Initial Supplies**

- Linen, towels
- Waste bins
- Vanity containers
- o Glassware
- Cleaning materials
- Trolleys and cleaning equipment

#### Operating Systems

- IT Management Systems
- Networks
- o PABX
- Service carts

#### Why Invest in FORA?





- Hassle-free second home product that pays for itself even when you are not us