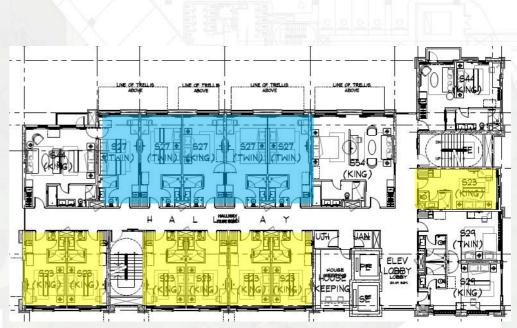

n Tagaytay City.













## **A New Tagaytay Blooms**





# **A New Tagaytay Blooms**





## A New Tagaytay Blooms





#### Your second home **COMMUNITY...**





#### What is The Fitout Package?



- The FITOUT Package includes the standard room furniture of all condotel units
- Standard Unit Furniture includes the following:
  - Bed frame & mattress
  - TV console, working table and chair
  - Curtains
  - Shower enclosure
  - Lavatory countertop
  - Air-conditioning units
  - o TV, heater, mini refrigerator
  - Safety deposit box
  - Lamp/s and lighting fixtures
  - o Phone
  - o 100% backup generator set



#### What is The Fitout Package?





### **Typical Room Layout**







1 BR 54 Unit



## **Typical Room Layout**







### **Typical Room Layout**





Studio 23 Unit















Actual photos of Quest Hotel Tagaytay Lobby, Café Q and swimming pool

#### What is The Joining Fee?



The JOINING FEE will be used by the operator to purchase the Initial Operating supplies and IT Networks of the Condotel. It also includes pre-opening expenses such as payroll and Sales & Marketing expenses prior to the opening of the hotel

#### **Initial Supplies**

- Linen, towels
- Waste bins
- Vanity containers
- o Glassware
- Cleaning materials
- Trolleys and cleaning equipment

#### Operating Systems

- IT Management Systems
- Networks
- o PABX
- Service carts

#### Why Invest in FORA?





- Hassle-free second home product that pays for itself even when you are not using it.
  - Standard Condo maintenance expenses paid from share of the rental income
- Professionally m