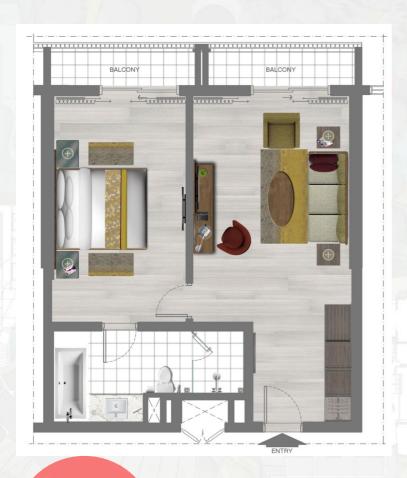

## **Breaking New Ground**



Presenting Filinvest Land, Inc.'s first township development in Tagaytay City.













## **A New Tagaytay Blooms**





# **A New Tagaytay Blooms**





## A New Tagaytay Blooms





#### Your second home **COMMUNITY...**





#### What is The Fitout Package?



- The FITOUT Package includes the standard room furniture of all condotel units
- Standard Unit Furniture includes the following:
  - Bed frame & mattress
  - TV console, working table and chair
  - Curtains
  - Shower enclosure
  - Lavatory countertop
  - Air-conditioning units
  - o TV, heater, mini refrigerator
  - Safety deposit box
  - Lamp/s and lighting fixtures
  - o Phone
  - o 100% backup generator set



#### What is The Fitout Package?





### **Typical Room Layout**







1 BR 54 Unit



## **Typical Room Layout**







### **Typical Room Layout**





Studio 23 Unit















Actual photos of Quest Hotel Tagaytay Lobby, Café Q and swimming pool

#### What is The Joining Fee?



The JOINING FEE will be used by the operator to purchase the Initial Operating supplies and IT Networks of the Condotel. It also includes pre-opening expenses such as payroll and Sales & Marketing expenses prior to the opening of the hotel

#### **Initial Supplies**

- Linen, towels
- Waste bins
- Vanity containers
- o Glassware
- Cleaning materials
- Trolleys and cleaning equipment

#### Operating Systems

- IT Management Systems
- Networks
- o PABX
- Service carts

#### Why Invest in FORA?





- Hassle-free second home product that pays for itself even when you are not