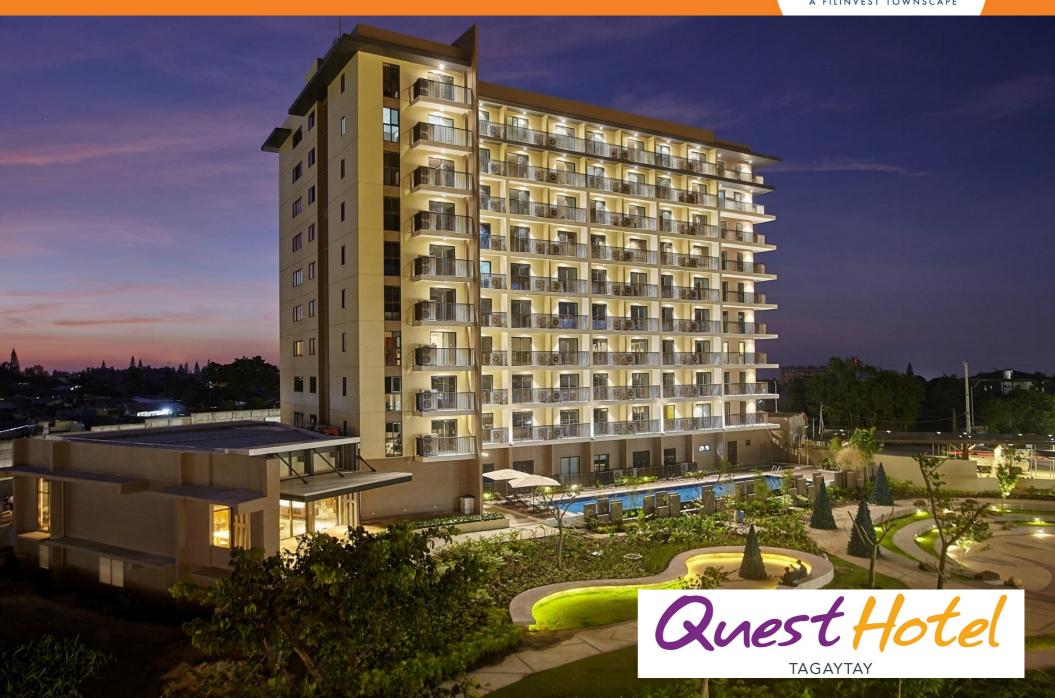

## **Breaking New Ground**



Presenting Filinvest Land, Inc.'s first township development in Tagaytay City.













## **A New Tagaytay Blooms**





# **A New Tagaytay Blooms**





## A New Tagaytay Blooms





#### Your second home **COMMUNITY...**





#### What is The Fitout Package?



- The FITOUT Package includes the standard room furniture of all condotel units
- Standard Unit Furniture includes the following:
  - Bed frame & mattress
  - TV console, working table and chair
  - Curtains
  - Shower enclosure
  - Lavatory countertop
  - Air-conditioning units
  - o TV, heater, mini refrigerator
  - Safety deposit box
  - Lamp/s and lighting fixtures
  - o Phone
  - o 100% backup generator set



#### What is The Fitout Package?





### **Typical Room Layout**







1 BR 54 Unit



## **Typical Room Layout**







### **Typical Room Layout**





Studio 23 Unit















Actual photo