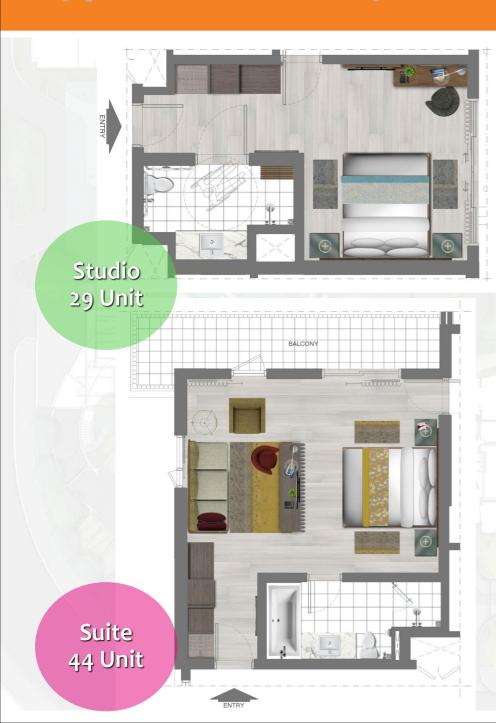

### **Typical Room Layout**

Studio 23 Unit

Actual photos of Quest Hotel Tagaytay Lobby, Café Q and swimming pool