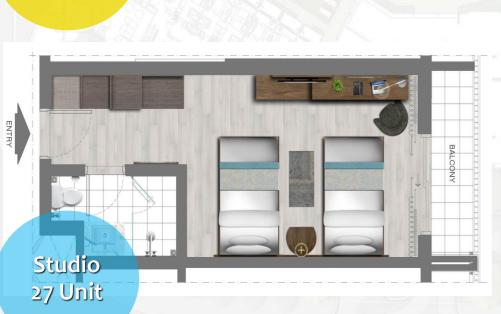

### **Typical Room Layout**

Studio 23 Unit

Actual photos of Quest Hotel Tagaytay Lobby, Café Q and swimming pool