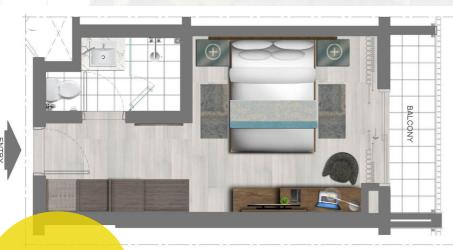

wnship development in Tagaytay City.













## **A New Tagaytay Blooms**





# **A New Tagaytay Blooms**





## A New Tagaytay Blooms





#### Your second home **COMMUNITY...**





#### What is The Fitout Package?



- The FITOUT Package includes the standard room furniture of all condotel units
- Standard Unit Furniture includes the following:
  - Bed frame & mattress
  - TV console, working table and chair
  - Curtains
  - Shower enclosure
  - Lavatory countertop
  - Air-conditioning units
  - o TV, heater, mini refrigerator
  - Safety deposit box
  - Lamp/s and lighting fixtures
  - o Phone
  - o 100% backup generator set



#### What is The Fitout Package?





### **Typical Room Layout**







1 BR 54 Unit



## **Typical Room Layout**







### **Typical Room Layout**





Studio 23 Unit















Actual photos of Quest Hotel Tagaytay Lobby, Café Q and swimming pool

#### What is The Joining Fee?



The JOINING FEE will be used by the operator to purchase the Initial Operating supplies and IT Networks of the Condotel. It also includes pre-opening expenses such as payroll and Sales & Marketing expenses prior to the opening of the hotel

#### **Initial Supplies**

- Linen, towels
- Waste bins
- Vanity containers
- o Glassware
- Cleaning materials
- Trolleys and cleaning equipment

#### Operating Systems

- IT Management Systems
- Networks
- o PABX
- Service carts

#### Why Invest in FORA?





- Hassle-free second home product that pays for itself even when you are not using it.
  - Standard Condo maintenance expenses paid from share of the rental incom